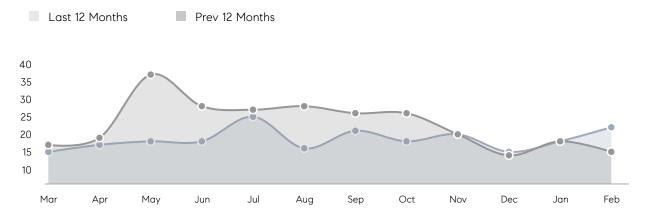

| 33          | 15%      |
|                | % OF ASKING PRICE  | 100%        | 102%        |          |
|                | AVERAGE SOLD PRICE | \$2,450,000 | \$1,059,002 | 131%     |
|                | # OF CONTRACTS     | 4           | 5           | -20%     |
|                | NEW LISTINGS       | 4           | 6           | -33%     |
| Condo/Co-op/TH | AVERAGE DOM        | 8           | 17          | -53%     |
|                | % OF ASKING PRICE  | 101%        | 100%        |          |
|                | AVERAGE SOLD PRICE | \$678,273   | \$772,126   | -12%     |
|                | # OF CONTRACTS     | 3           | 7           | -57%     |
|                | NEW LISTINGS       | 7           | 4           | 75%      |

# Florham Park

#### FEBRUARY 2023

#### Monthly Inventory





### Contracts By Price Range

### Listings By Price Range



Sources: Garden State MLS, Hudson MLS, NJ MLS

COMPASS

 $\sim$   $\sim$   $\sim$   $\sim$   $\sim$ / / / / / / / //// | | | | | / ------

Compass makes no representations or warranties, express or implied, with respect to future market conditions or prices of residential product at the time the subject property or any competitive property is complete and ready for occupancy or with respect to any report, study, finding, recommendation or other information provided by Compass herein. Moreover, no warranty, express or implied, is made or should be assumed regarding the accuracy, adequacy, completeness, legality, reliability, merchantability or fitness for a particular purpose of any information, in part or whole, contained her