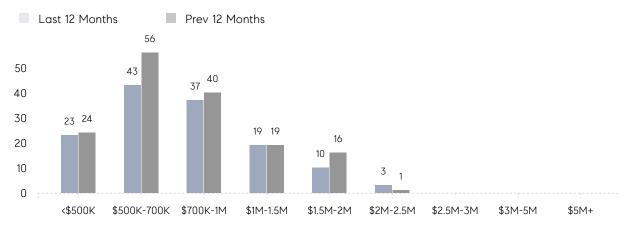

33          | 15%      |
|                | % OF ASKING PRICE  | 100%        | 102%        |          |
|                | AVERAGE SOLD PRICE | \$2,450,000 | \$1,059,002 | 131%     |
|                | # OF CONTRACTS     | 4           | 5           | -20%     |
|                | NEW LISTINGS       | 4           | 6           | -33%     |
| Condo/Co-op/TH | AVERAGE DOM        | 8           | 17          | -53%     |
|                | % OF ASKING PRICE  | 101%        | 100%        |          |
|                | AVERAGE SOLD PRICE | \$678,273   | \$772,126   | -12%     |
|                | # OF CONTRACTS     | 3           | 7           | -57%     |
|                | NEW LISTINGS       | 7           | 4           | 75%      |

# Florham Park

#### FEBRUARY 2023

#### Monthly Inventory





### Contracts By Price Range

### Listings By Price Range



Sources: Garden State MLS, Hudson MLS, NJ MLS

COMPASS

 $\sim$   $\sim$   $\sim$   $\sim$   $\sim$ / / / / / / / //// | | | | | / ------

Compass makes no representations or warranties, express or implied, with respect to future market conditions or prices of residential product at the time the subject property or any competitive property is complete and ready for occupancy or with respect to any report, study, finding, recommendation or other information provided by Compass herein. Moreover, no warranty, express or implied, is made or should be assumed regarding the accuracy, adequacy, completeness, legality, reliability, merchantability or fitness for a particular purpose of any information, in part or whole, contained herei